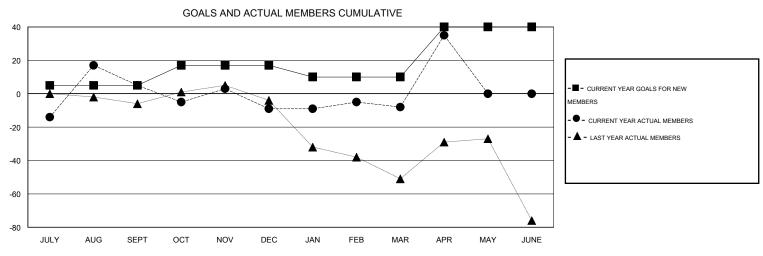

## **LOCATION MACEDONIA (FYROM)**

GMT CA 4

| Clubs                 |                  |           |                  |                  | Members               |                    |                                     |                    |                  |
|-----------------------|------------------|-----------|------------------|------------------|-----------------------|--------------------|-------------------------------------|--------------------|------------------|
| RESULTS FOR 2015-2016 |                  |           |                  |                  | RESULTS FOR 2015-2016 |                    |                                     |                    |                  |
| QUARTER               | NEW CLUB<br>GOAL | NEW CLUBS | DROPPED<br>CLUBS | NET<br>GAIN/LOSS | QUARTER               | NEW MEMBER<br>GOAL | CHARTER AND<br>NEW MEMBERS<br>ADDED | DROPPED<br>MEMBERS | NET<br>GAIN/LOSS |
| JULY/AUG/SEPT         | 0                | 1         | 0                | 1                | JULY/AUG/SEPT         | 5                  | 38                                  | 33                 | 5                |
| OCT/NOV/DEC           | 1                | 1         | 0                | 1                | OCT/NOV/DEC           | 12                 | 45                                  | 59                 | -14              |
| JAN/FEB/MAR           | 1                | 0         | 0                | 0                | JAN/FEB/MAR           | -7                 | 20                                  | 19                 | 1                |
| APR/MAY/JUNE          | 1                | 1         | 0                | 1                | APR/MAY/JUNE          | 30                 | 51                                  | 8                  | 43               |

## GOALS AND ACTUAL NEW CLUBS CUMULATIVE

| DROPPED CLUBS: 0                                                                                              | 31 CLUBS OF 36 ADDED 1 OR MORE<br>NEW MEMBERS | GENDER DISTRIBUTION  MALE 477 (59.33%)                      |              |  |
|---------------------------------------------------------------------------------------------------------------|-----------------------------------------------|-------------------------------------------------------------|--------------|--|
| DROPPED MEMBERS                                                                                               |                                               | FEMALE                                                      | 327 (40.67%) |  |
| DECEASED         0           CLUB CANCELLED         0           OTHER         118           TOTAL         118 | CLICK HERE FOR HEALTH ASSESSMENT DATA         | FAMILY UNIT MEMBERS HEAD OF HOUSEHOLD NON-HEAD OF HOUSEHOLD | 7<br>3:<br>4 |  |