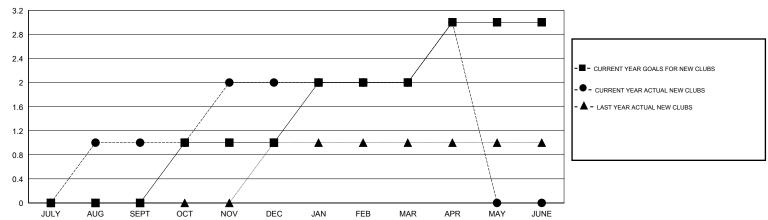

## **LOCATION MACEDONIA (FYROM)**

GMT CA 4

| Clubs                 |                  |           |                  |                  | Members               |                    |                                     |                    |                  |
|-----------------------|------------------|-----------|------------------|------------------|-----------------------|--------------------|-------------------------------------|--------------------|------------------|
| RESULTS FOR 2015-2016 |                  |           |                  |                  | RESULTS FOR 2015-2016 |                    |                                     |                    |                  |
| QUARTER               | NEW CLUB<br>GOAL | NEW CLUBS | DROPPED<br>CLUBS | NET<br>GAIN/LOSS | QUARTER               | NEW MEMBER<br>GOAL | CHARTER AND<br>NEW MEMBERS<br>ADDED | DROPPED<br>MEMBERS | NET<br>GAIN/LOSS |
| JULY/AUG/SEPT         | 0                | 1         | 0                | 1                | JULY/AUG/SEPT         | 5                  | 38                                  | 33                 | 5                |
| OCT/NOV/DEC           | 1                | 1         | 0                | 1                | OCT/NOV/DEC           | 12                 | 45                                  | 59                 | -14              |
| JAN/FEB/MAR           | 1                | 0         | 0                | 0                | JAN/FEB/MAR           | -7                 | 20                                  | 19                 | 1                |
| APR/MAY/JUNE          | 1                | 1         | 0                | 1                | APR/MAY/JUNE          | 30                 | 51                                  | 8                  | 43               |

## GOALS AND ACTUAL NEW CLUBS CUMULATIVE

| DROPPED CLUBS: 0                                                                                              | 31 CLUBS OF 36 ADDED 1 OR MORE<br>NEW MEMBERS | GENDER DISTRIBUTION  MALE 477 (59.33%)                      |              |  |
|---------------------------------------------------------------------------------------------------------------|-----------------------------------------------|-------------------------------------------------------------|--------------|--|
| DROPPED MEMBERS                                                                                               |                                               | FEMALE                                                      | 327 (40.67%) |  |
| DECEASED         0           CLUB CANCELLED         0           OTHER         118           TOTAL         118 | CLICK HERE FOR HEALTH ASSESSMENT DATA         | FAMILY UNIT MEMBERS HEAD OF HOUSEHOLD NON-HEAD OF HOUSEHOLD | 7<br>3:<br>4 |  |